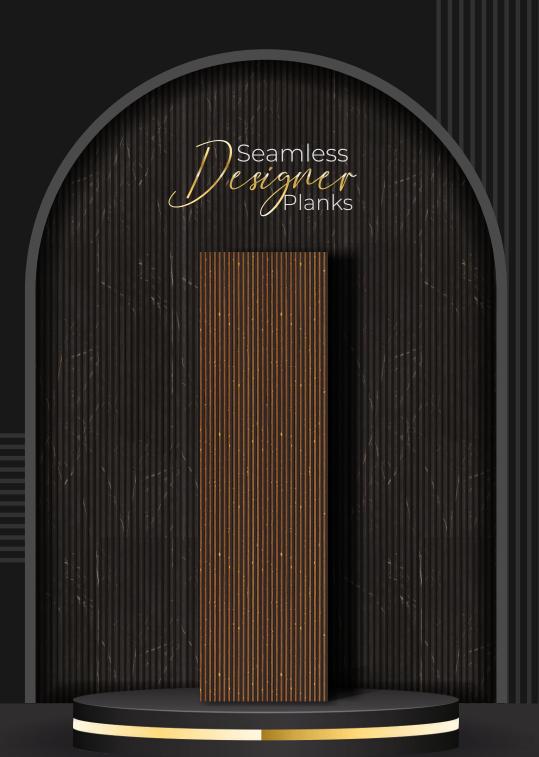

## Seamless **Designer** Planks

"The essence of interior design will always be about people and how they live. It is about the realities of what makes for an attractive Designer Planks

**Thickness** 8 mm

### **Features**

High Grade PVC

Termite Resistance

Borer Free

100% Water Resistance

Environment Friendly

Seamless Planks

No Formaldehyde