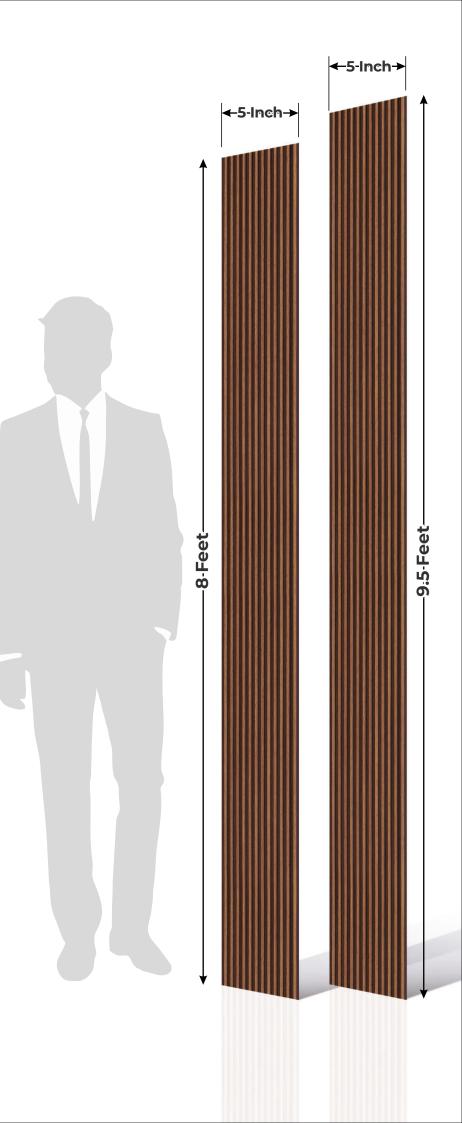

## Seamless **Designer** Planks

"The essence of interior design will always be about people and how they live. It is about the realities of what makes for an attractive Designer Planks

**Thickness** 8 mm

### Features

**Thickness** 8 mm

**Thickness** 8 mm

**Size:** 8 Feet

### Features

**Thickness** 8 mm

**Size:** 8 Feet

### Features

**Thickness** 8 mm

Size: 8 Feet

Detail

### Features

**Thickness** 8 mm

### Features

**Thickness** 8 mm

Size: 8 Feet

**Thickness** 8 mm

**Size:** 8 Feet

### **Features**

High Grade PVC

Termite Resistance

Borer Free

100% Water Resistance

Environment Friendly

Seamless Planks

No Formaldehyde