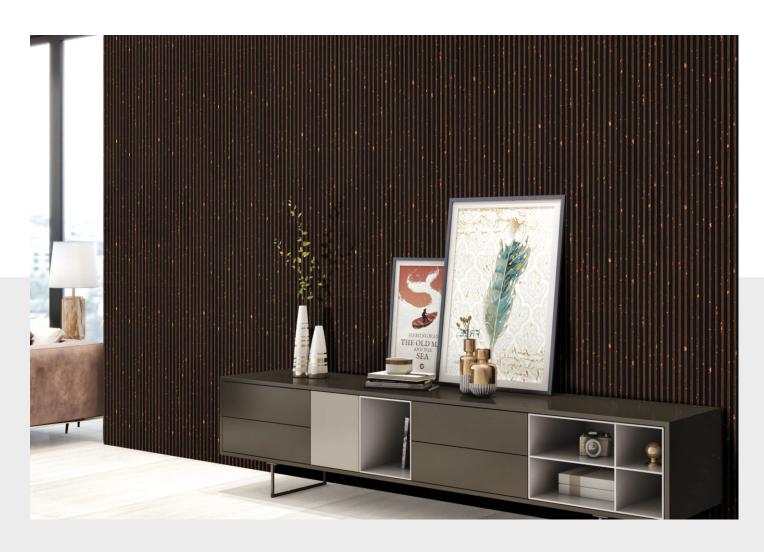

### Features

**Thickness** 8 mm

Size: 8 Feet

**Thickness** 8 mm

**Size:** 8 Feet